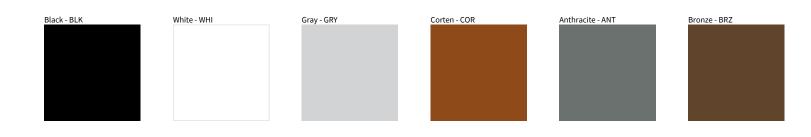

## ZANEEN.

TETRA CORNICHE SURFACE

| PROJECT  |  |  |  |
|----------|--|--|--|
| ТҮРЕ     |  |  |  |
| NOTES    |  |  |  |
| QUANTITY |  |  |  |
| DATE     |  |  |  |

Digital: Not all screens are calibrated the same, and therefore, colors will appear differently between screens.

Physical: When texture is involved, there will be variations in color, character and tone within a product series and between product families.

Zaneen Group Inc. © 2024, T 1800-388-3382, F 416-247-9319, www.zaneen.com